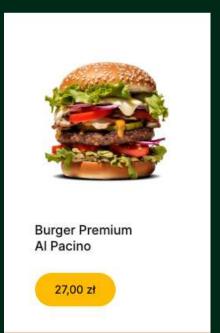

## TOM&JERRY

# MENU BURGER

#### **BURGER**

PISCES 27.00 zł

Pisces is a zodiac constellation

AQUARIUS 27.00 zł

Aquarius means "the water-bearer"

ANDROMEDA 27.00 zł

Each constellation is a region of the sky

### **BIG BURGER**

ARIES 27.00 zł

Aries is the first sign of the zodiac

CANCER 27.00 zł

Cancer constellation is visible in spring

HYDRA 27.00 zł

Hydra is the biggest constellation

#### **PREMIUM**

CRUX 27.00 zł

Crux is the smallest constellation

SIRIUS 27.00 zł

Sirius is the brightest star

TAURUS 27.00 zł

Taurus is the oldest constellation





Burger Premium Di Caprio XXL

27,00 zł



Burger Premium Al Pacino

27,00 zł